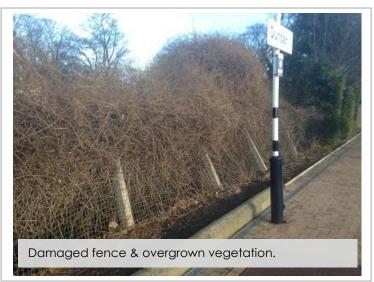

## Damaged fence & overgrown vegetation.

## PLATFORM FENCING POST AND WELDMESH

As part of the Network Rail Reactive Maintenance Works, CPMS where ask to attend Dunbar Station and carry out De-vegetation and Fence repairs at the rear of Platform 1.