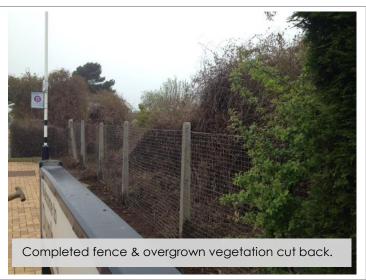

The works comprised of the following elements:-

- Set up safe system of works or the rear of the platform.
- Cut back hedge/bushes and trees at rear of fence to allow access to fence.
- Recover and prepare existing posts & weld mesh fence for reuse.
- Reset fence posts, retention line wires and re-secure.

  weldmesh fence
- Clear up all cuttings and leave area in clean and tidy manner.
- Works completed on time and budget, with no issues.